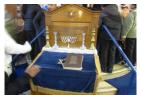

We got to look at a real Torah scroll. You can't touch it with your hands, so you have to use a pointer stick to follow the writing. It's read in Hebrew, which sounds quite strange!'