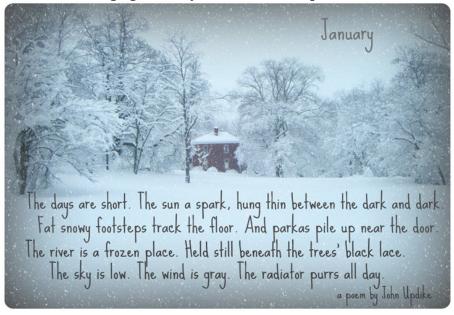

## Mrs Sharpe's Handwriting Challenge is back!

Write this poem in your best handwriting and hand to Mrs Sharpe by Wednesday 20th January 2016. The winner will be announced in the next singing assembly and there will be prize awarded!